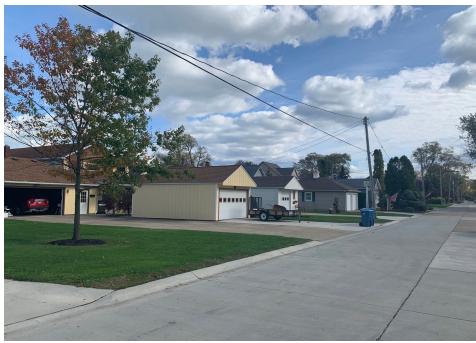

#### **Project Description**

Applicant is proposing to demolish an existing attached garage (14' x 23') and replace it with a 24' x 40' attached 2-story garage. The current garage sits on the property line (0 side yard setback). The new garage would be 4' off the property line (total proposed setback is 16'); in line with the existing second garage and house, but would still require a side yard variance (required side setback 20' total, 8' minimum).

### **Staff Analysis:**

The lot is long and narrow ( $40^{\circ}$  x  $204^{\circ}$ ), the existing home has two (2) attached garages leading to Superior Drive. The existing garage structures are considered pre-existing, nonconforming since currently, the  $14^{\circ}$  x  $23^{\circ}$  garage has a 0-side yard setback and a  $35^{\circ}$  front yard setback. As proposed, the new 2-story attached garage will have a  $4^{\circ}$  side yard setback which will be in line with the other existing garage and the house. The new front yard setback will be  $19^{\circ}$  ( $30^{\circ}$  required). It should be noted the houses along this stretch are oriented toward the lake and most have a detached

accessory structures facing Superior where the setbacks range from 12'-0" to 23'-0". Pursuant to Section 1137.03-Yard Modifications, the average depth of the two existing front yards within 100 feet allow for modification of the front yard setback. In this case, the 19' front yard setback is allowed and does not require a variance.