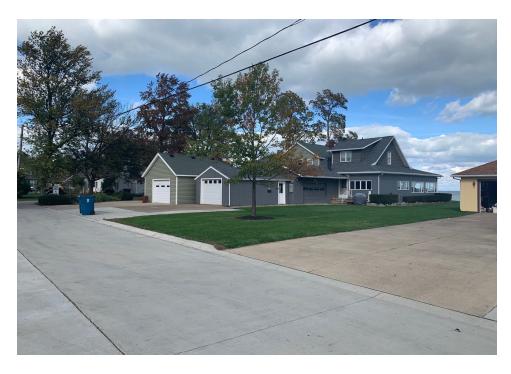

#### **Project Description**

Applicant is proposing to demolish an existing attached garage (14' x 23') and replace it with a 24' x 40' attached 2-story garage. The current garage sits on the property line (0 side yard setback). The new garage would be 4' off the property line (total proposed setback is 16'); in line with the existing second garage and house, but would still require a side yard variance (required side setback 20' total, 8' minimum).

### **Staff Analysis:**

The lot is long and narrow ( $40^{\circ}$  x  $204^{\circ}$ ), the existing home has two (2) attached garages leading to Superior Drive. The existing garage structures are considered pre-existing, nonconforming since currently, the  $14^{\circ}$  x  $23^{\circ}$  garage has a 0-side yard setback and a  $35^{\circ}$  front yard setback. As proposed, the new 2-story attached garage will have a  $4^{\circ}$  side yard setback which will be in line with the other existing garage and the house. The new front yard setback will be  $19^{\circ}$  ( $30^{\circ}$  required). It should be noted the houses along this stretch are oriented toward the lake and most have a detached

accessory structures facing Superior where the setbacks range from 12'-0" to 23'-0". Pursuant to Section 1137.03-Yard Modifications, the average depth of the two existing front yards within 100 feet allow for modification of the front yard setback. In this case, the 19' front yard setback is allowed and does not require a variance.