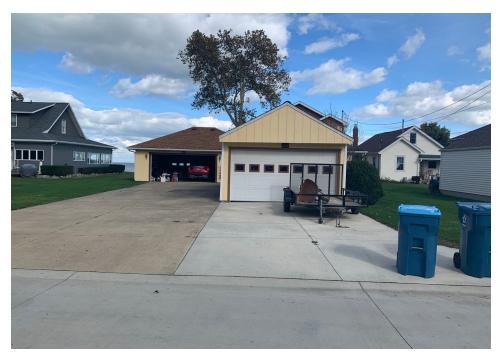

#### **Project Description**

Applicant is proposing to demolish an existing attached garage (14' x 23') and replace it with a 24' x 40' attached 2-story garage. The current garage sits on the property line (0 side yard setback). The new garage would be 4' off the property line (total proposed setback is 16'); in line with the existing second garage and house, but would still require a side yard variance (required side setback 20' total, 8' minimum).

### **Staff Analysis:**

The lot is long and narrow ( $40^{\circ}$  x  $204^{\circ}$ ), the existing home has two (2) attached garages leading to Superior Drive. The existing garage structures are considered pre-existing, nonconforming since currently, the  $14^{\circ}$  x  $23^{\circ}$  garage has a 0-side yard setback and a  $35^{\circ}$  front yard setback. As proposed, the new 2-story attached garage will have a  $4^{\circ}$  side yard setback which will be in line with the other existing garage and the house. The new front yard setback will be  $19^{\circ}$  ( $30^{\circ}$  required). It should be noted the houses along this stretch are oriented toward the lake and most have a detached

accessory structures facing Superior where the setbacks range from 12'-0" to 23'-0". Pursuant to Section 1137.03-Yard Modifications, the average depth of the two existing front yards within 100 feet allow for modification of the front yard setback. In this case, the 19' front yard setback is allowed and does not require a variance.