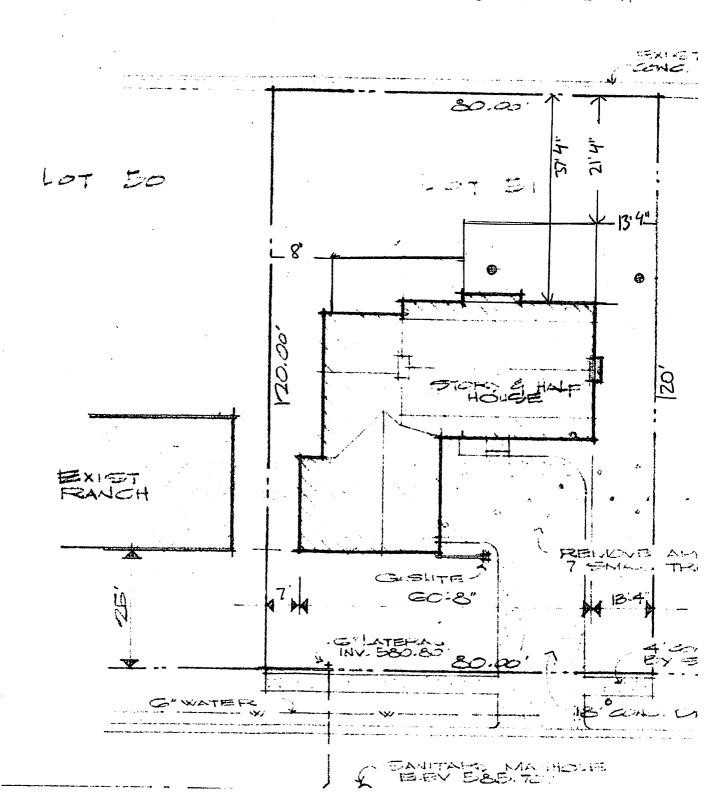

### **Project Description**

Applicant has submitted an application for a rear yard attached deck. As proposed, the deck has a setback of 21'-4" (30' rear yard setback is required for R-1) which would require a rear yard setback variance of 8'-6".

### **Staff Analysis:**

The rear and side setbacks of the existing home, as referenced on the site plan, conform to the code. The current setback from the rear of the home to the property line, as noted on the site plan, is 37'-4" which would allow for a 7' deck that would be in compliance with the setback regulations.

The proposed deck as submitted would require the following variance:

Rear yard setback variance of 8'-6" for a rear yard deck.