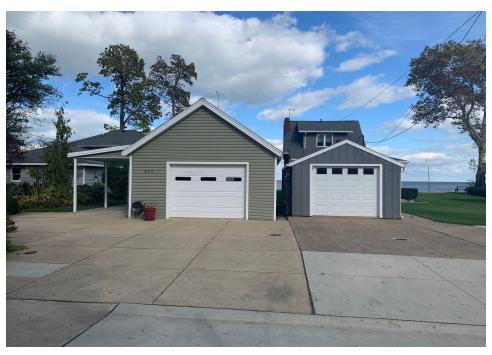

#### **Project Description**

Applicant is proposing to demolish an existing attached garage (14' x 23') and replace it with a 24' x 40' attached 2-story garage. The current garage sits on the property line (0 side yard setback). The new garage would be 4' off the property line (total proposed setback is 16'); in line with the existing second garage and house, but would still require a side yard variance (required side setback 20' total, 8' minimum).

### **Staff Analysis:**

The lot is long and narrow ( $40^{\circ}$  x  $204^{\circ}$ ), the existing home has two (2) attached garages leading to Superior Drive. The existing garage structures are considered pre-existing, nonconforming since currently, the  $14^{\circ}$  x  $23^{\circ}$  garage has a 0-side yard setback and a  $35^{\circ}$  front yard setback. As proposed, the new 2-story attached garage will have a  $4^{\circ}$  side yard setback which will be in line with the other existing garage and the house. The new front yard setback will be  $19^{\circ}$  ( $30^{\circ}$  required). It should be noted the houses along this stretch are oriented toward the lake and most have a detached

accessory structures facing Superior where the setbacks range from 12'-0" to 23'-0". Pursuant to Section 1137.03-Yard Modifications, the average depth of the two existing front yards within 100 feet allow for modification of the front yard setback. In this case, the 19' front yard setback is allowed and does not require a variance.