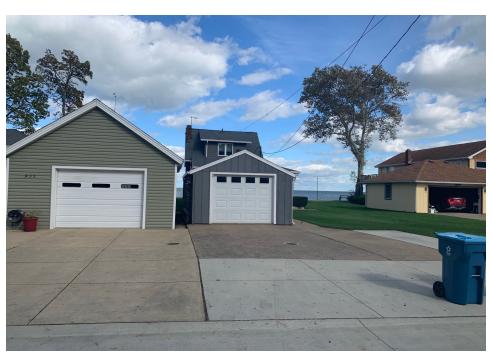

#### **Project Description**

Applicant is proposing to demolish an existing attached garage (14' x 23') and replace it with a 24' x 40' attached 2-story garage. The current garage sits on the property line (0 side yard setback). The new garage would be 4' off the property line (total proposed setback is 16'); in line with the existing second garage and house, but would still require a side yard variance (required side setback 20' total, 8' minimum).

### **Staff Analysis:**

The lot is long and narrow ( $40^{\circ}$  x  $204^{\circ}$ ), the existing home has two (2) attached garages leading to Superior Drive. The existing garage structures are considered pre-existing, nonconforming since currently, the  $14^{\circ}$  x  $23^{\circ}$  garage has a 0-side yard setback and a  $35^{\circ}$  front yard setback. As proposed, the new 2-story attached garage will have a  $4^{\circ}$  side yard setback which will be in line with the other existing garage and the house. The new front yard setback will be  $19^{\circ}$  ( $30^{\circ}$  required). It should be noted the houses along this stretch are oriented toward the lake and most have a detached

accessory structures facing Superior where the setbacks range from 12'-0" to 23'-0". Pursuant to Section 1137.03-Yard Modifications, the average depth of the two existing front yards within 100 feet allow for modification of the front yard setback. In this case, the 19' front yard setback is allowed and does not require a variance.